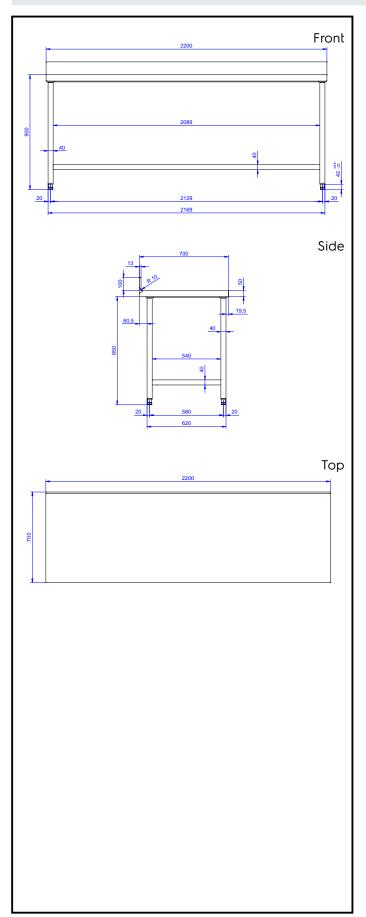

## **Key Information:**

External dimensions, Width:

133237 (TG2200UN)

External dimensions, Depth: 700 mm

External dimensions, Height: 1000 mm

Upstand Dimensions, Height: 13 mm

Upstand Dimensions, Radius: R=8

Worktop thickness: 50 mm

Net weight: 77 kg

Standard Preparation 2200 mm Work Table with upstand and underframe